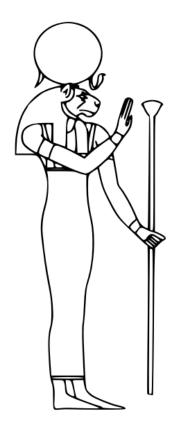

#### **Sekhmet**

Sekhmet was a woman with the head of a lion.
She was a the goddess of destruction and healing and was believed to be very powerful.