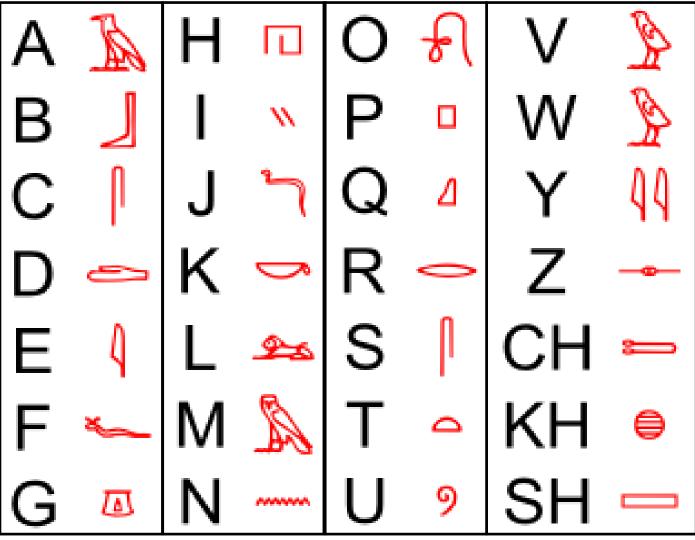

### **Ancient Egypt**

Lots of the items in our Ancient Egyptian collection have writing on them. Ancient Egyptians wrote in hieroglyphs. You can see below which hieroglyphs are used for different letters.

| )                                                                                                                                                        |  |
|----------------------------------------------------------------------------------------------------------------------------------------------------------|--|
| Which letter isn't in the list? Which letters could you use to make the sound of the missing letter? Use hieroglyphs to write your name in the box below |  |
|                                                                                                                                                          |  |