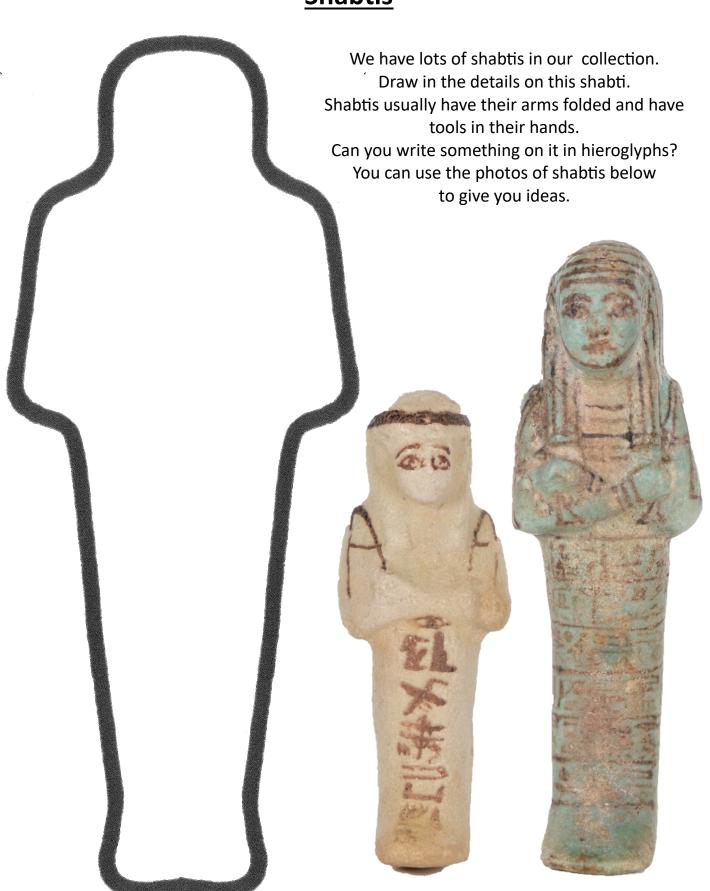

ere the hawk and the eye of Horus.





#### **Thoth**

Thoth was the god of writing, wisdom and truth. He was usually a man with the head of an ibis, but was sometimes a baboon.

#### **Anubis**

Anubis was a god of the dead.
He had a man's body and a jackal's head.
He guided the dead to the Hall of Truth, where their hearts would be weighed.







## Make your own god

If you could be an Egyptian god or goddess, what animal would you be? What would you be the god of? What would you be like?

Add you r animal head to the picture and colour it in.







### Make your own goddess

If you could be an Egyptian goddess, what animal would you be? What would you be the goddess of? What would you be like?

Add you r animal head to the picture and colour it in.





# WILLIAMSON

# **Shabtis**