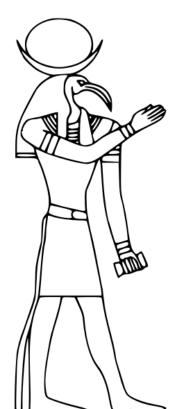

#### **Thoth**

Thoth was the god of writing, wisdom and truth. He was usually a man with the head of an ibis, but was sometimes a baboon.