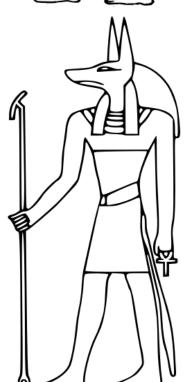

#### **Anubis**

Anubis was a god of the dead.
He had a man's body and a jackal's head.
He guided the dead to the Hall of Truth, where their hearts would be weighed.