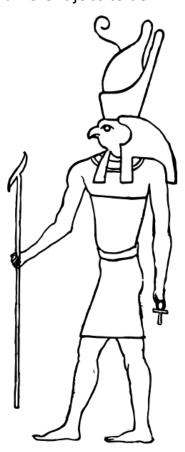

#### Horus

Horus was the god of the sky, sun and power.
He was half man, half hawk.
His symbols were the hawk and the eye of Horus.